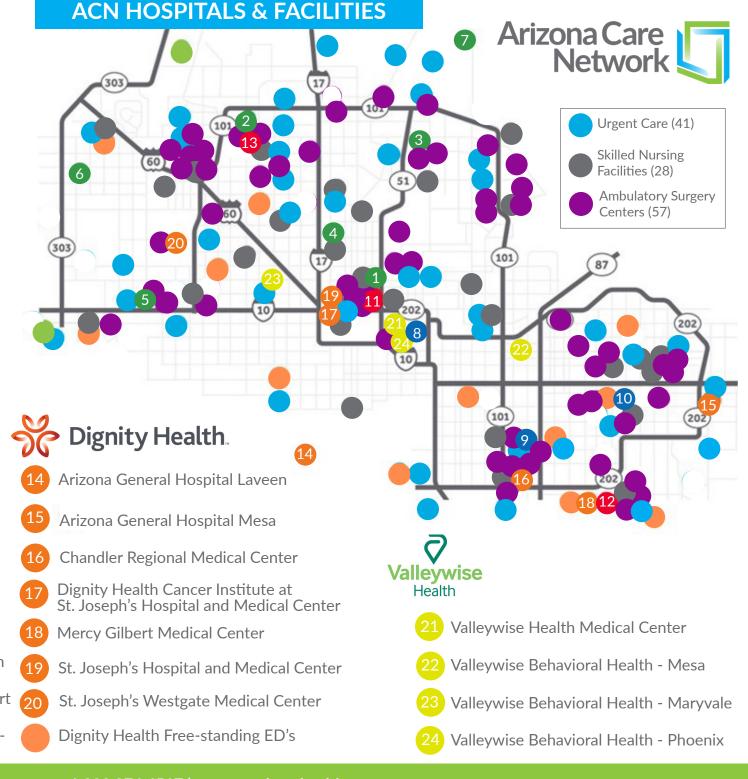

- Abrazo Arizona Heart Hospital
- 2 Abrazo Arrowhead Campus
- 3 Abrazo Scottsdale Campus
- 4 Abrazo Central Campus
- 5 Abrazo West Campus
- 6 Abrazo Surprise Hospital
- 7 Abrazo Cave Creek Hospital
  - Abrazo Free-Standing Emergency Centers
- United Surgical Partners
- 8 O:,
  - O:A:S:I:S Hospital

Arizona Specialty Hospital

Arizona Spine and Joint Hospital

Phoenix Children's<sup>®</sup> Care Network

- 1 Phoenix Children's Hospital Main
- 2 Phoenix Children's at Mercy Gilbert 2

Phoenix Children's Specialty Care -Arrowhead Campus